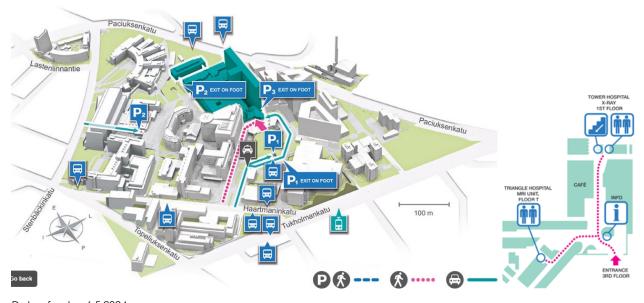

## Place of examination and registration

Meilahti Triangle Hospital (building number 3) Haartmaninkatu 4, Helsinki Meilahti Triangle Hospital MRI Unit, Floor T

Telephone og 4717 4410 (Monday–Friday from 8am to 3pm)

#### Enter via the main entrance to Meilahti Hospitals.

The main entrance is in the tallest building in the Meilahti campus. At the entrance turn left to Meilahti Triangle Hospital lobby (K). Take the lift to Floor T.

# Parking, public transport and accessibility

Parking is usually subject to a fee and the spaces are few.

More information on parking and public transport is available online.

See accessibility information on the examination unit's webpage <a href="www.hus.fi/en/x-ray-units">www.hus.fi/en/x-ray-units</a>. Information is also available in <a href="Service Map">Service Map</a>.