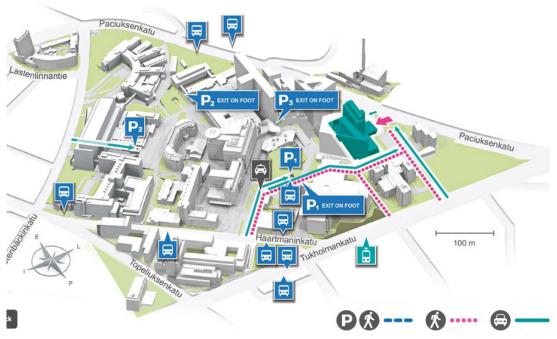

## Place of examination and registration

Comprehensive Cancer Center (building 2)

Haartmaninkatu 4, Helsinki

**Entrance** from the address Paciuksenkatu 3

Department of Oncology X-ray unit 8. floor.

telephone +358 9 471 73214 (Monday-Friday from 8 am to 3 pm)

## Parking, public transport and accessibility

Parking is usually subject to a fee and the spaces are few.

More information on parking and public transport is available online.

See accessibility information on the examination unit's webpage <a href="www.hus.fi/en/x-ray-units">www.hus.fi/en/x-ray-units</a>. Information is also available in <a href="Service Map">Service Map</a>.