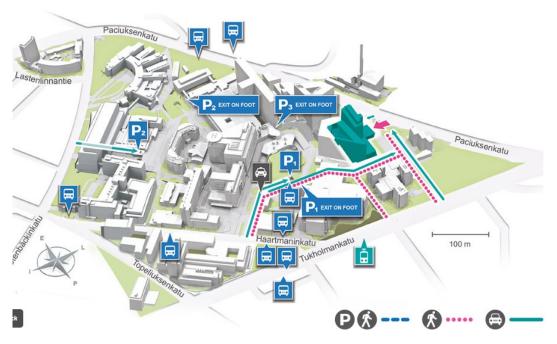

#### Parking, public transport and accessibility

Parking is usually subject to a fee and the spaces are few.

More information on parking and public transport is available online.

See accessibility information on the examination unit's webpage <a href="www.hus.fi/en/x-ray-units">www.hus.fi/en/x-ray-units</a>. Information is also available in <a href="Service Map">Service Map</a>.