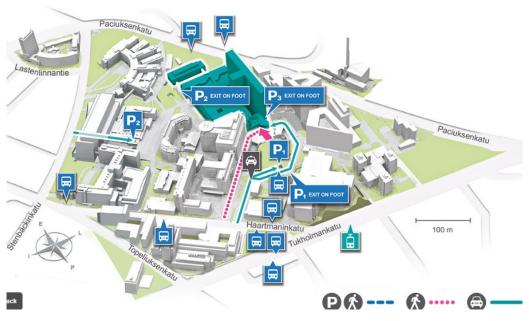

#### Place of examination and registration

Bridge Hospital (building 4) Haartmaninkatu 4, Helsinki Bridge Hospital, X-Ray Unit, 1st floor

#### NOTE. Please enter via the main entrance to Meilahti Hospitals.

The main entrance is in the tallest building in the Meilahti campus.

In the next page, there is a map where the entrance is marked with an arrow.

#### Parking, public transport and accessibility

Parking is usually subject to a fee and the spaces are few. More information on parking and public transport is available online.

See accessibility information on the examination unit's webpage <a href="www.hus.fi/en/x-ray-units">www.hus.fi/en/x-ray-units</a>. Information is also available in <a href="Service Map">Service Map</a>.

Map of Meilahti Hospital area | HUS Helsinki University Hospital

Date of entry: 7.2.2024

Tunniste: 8868