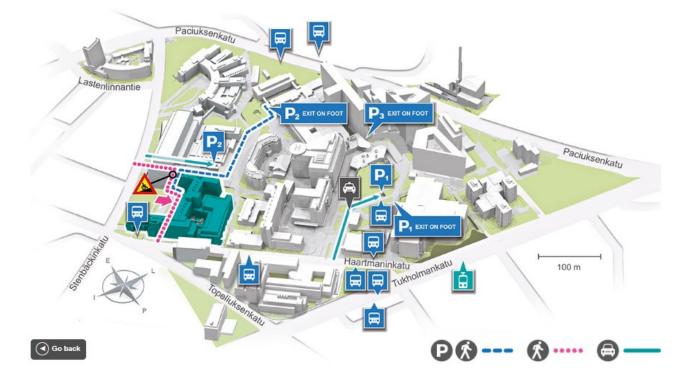

### Parking, public transport and accessibility

Parking is usually subject to a fee and the spaces are few. More information on parking and public transport is available online.

See accessibility information on the examination unit's webpage <u>www.hus.fi/en/x-ray-units</u>. Information is also available in <u>Service Map</u>.

Map of Meilahti Hospital area HUS Helsinki University Hospital

Date of entry: 5.1.2024 Tunniste: 2466