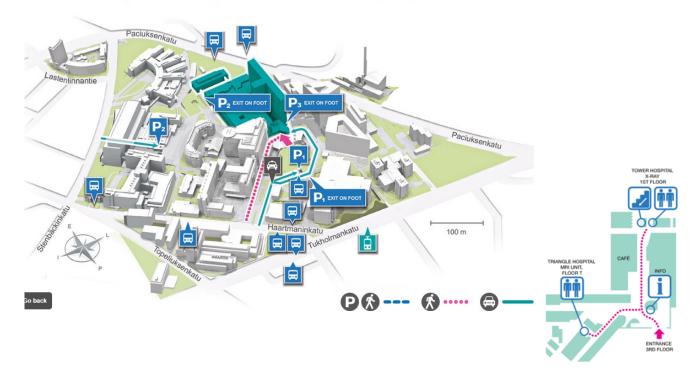

## Place of examination and registration

Meilahti Triangle Hospital (building number 3) Haartmaninkatu 4, Helsinki Meilahti Triangle Hospital MRI Unit, Floor T

Telephone +358 9471 74410 (Monday-Friday 8am-3pm)

### Enter via the main entrance to Meilahti Hospitals.

The main entrance is in the tallest building in the Meilahti campus. At the entrance turn left to Meilahti Triangle Hospital lobby (K). Take the lift to Floor T.

## Parking, public transport and accessibility

Parking is usually subject to a fee and the spaces are few.

More information on parking and public transport is available online.

See accessibility information on the examination unit's webpage <a href="www.hus.fi/en/x-ray-units">www.hus.fi/en/x-ray-units</a>. Information is also available in <a href="Service Map">Service Map</a>.

Map of Meilahti Hospital area | HUS Helsinki University Hospital

Date of entry: 5.1.2024

Tunniste: 2440