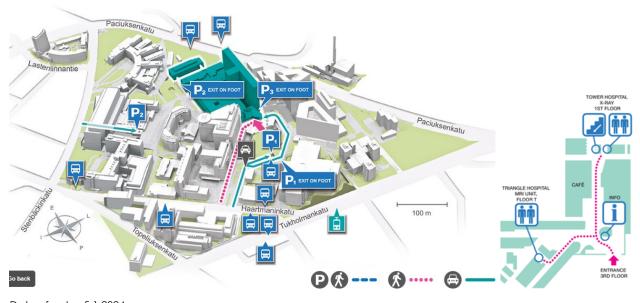

## Place of examination and registration

Meilahti Triangle Hospital (building number 3) Haartmaninkatu 4, Helsinki Meilahti Triangle Hospital MRI Unit, Floor T

Telephone og 4717 4410 (Monday–Friday from 8am to 3pm) Telephone og 471 87341 (Monday–Friday from 8am to 3pm)

## Enter via the main entrance to Meilahti Hospitals.

The main entrance is in the tallest building in the Meilahti campus. At the entrance turn left to Meilahti Triangle Hospital lobby (K). Take the lift to Floor T.

## Parking, public transport and accessibility

Parking is usually subject to a fee and the spaces are few.

More information on parking and public transport is available online.

See accessibility information on the examination unit's webpage <a href="www.hus.fi/en/x-ray-units">www.hus.fi/en/x-ray-units</a>. Information is also available in <a href="Service Map">Service Map</a>.