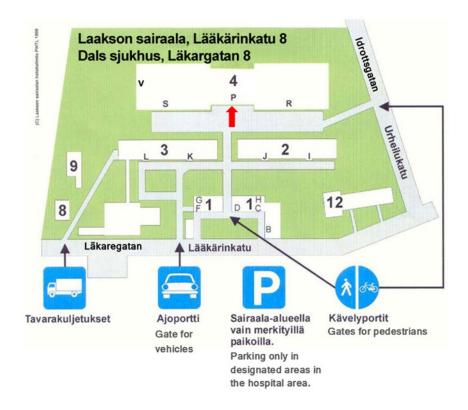

#### Laakso hospital

Lääkärinkatu 8, Helsinki

Clinical neurophysiology, CN, (Kliininen neurofysiologia, KNF), building 4, stairwell P

Enter through stairwell P and follow the yellow line to the waiting area. No separate registration is required. Wait until you are called to the examination.

# Map of the hospital area

**Route to the CN (KNF) unit**: Enter through stairwell P and follow the yellow line to the waiting area.

Date of entry: 25.6.2019

Tunniste: 2562