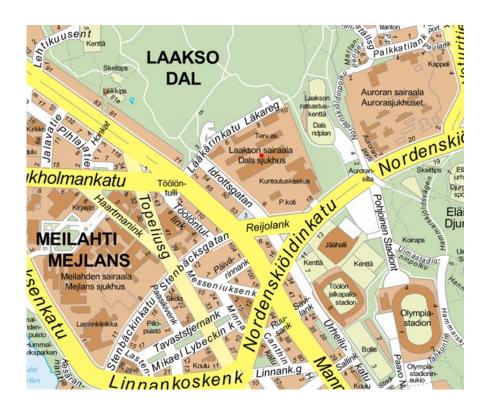

# Map of the hospital area

**Route to the CN (KNF) unit**: Enter through stairwell P and follow the yellow line to the waiting area.

Date of entry: 25.6.2019

Tunniste: 2562